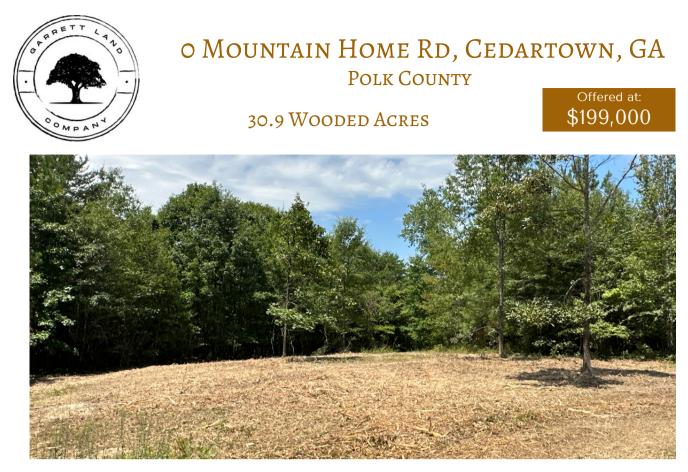

This 30.9-Acre tract is mostly wooded with several wildlife food plot areas. This acreage was recently mulched and has maintained ATV trails traversing the property. Enjoy the peace and quiet of the Mountain Home community while having a short drive to the nearby cities. Cedartown - 8 minutes, Cave Springs - 11 minutes, Centre, AL - 32 minutes, Atlanta - 1 hour 15 minutes. Use the neighboring addresses to locate the property. The acreage is between 524 & 628 Mountain Home Rd, Cedartown, GA 30125. Polk County Tax parcel 018A010 with taxes of \$1144 for 2022.