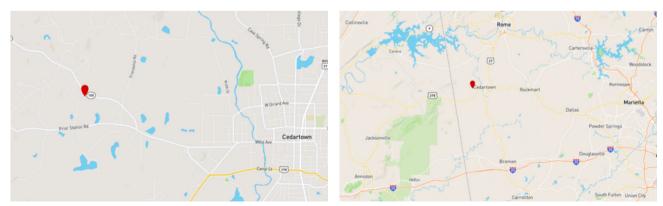

This 30.9-Acre tract is mostly wooded with several wildlife food plot areas. This acreage was recently mulched and has maintained ATV trails traversing the property. Enjoy the peace and quiet of the Mountain Home community while having a short drive to the nearby cities. Cedartown - 8 minutes, Cave Springs - 11 minutes, Centre, AL - 32 minutes, Atlanta - 1 hour 15 minutes. Use the neighboring addresses to locate the property. The acreage is between 524 & 628 Mountain Home Rd, Cedartown, GA 30125. Polk County Tax parcel 018A010 with taxes of \$1144 for 2022.