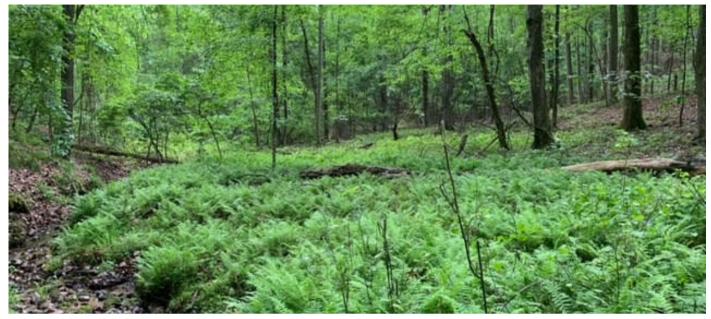

## 28.23 Private Wooded Acres

Offered at: \$451,680

This 28.23-Acre tract has a feel of off-grid living. This property is close to the western boundary of the 25,707-Acre Paulding Forest WMA. Anyone that has visited the Braswell Mountain areas/Paulding Forest WMA understands the serene feel it presents. While walking this 28.23 acres it felt as if we were in the middle of the WMA enjoying the several historic roadbeds through the large hardwood trees, crossing the 2 mountain streams & a small spring. The beautiful ferns along the mountain stream were a special place to visit. Power is the only utility along Skyline Dr so you can drill a water well for your water uses. The property is minutes from the Silver Comet Trail, 18 min. from Dallas, GA, & 15 min. from Rockmart, GA. Low property taxes for 2022 of \$205. Under tax conservation until 12/31/2027. Use 182 Hardman Dr, Rockmart, GA for GPS.