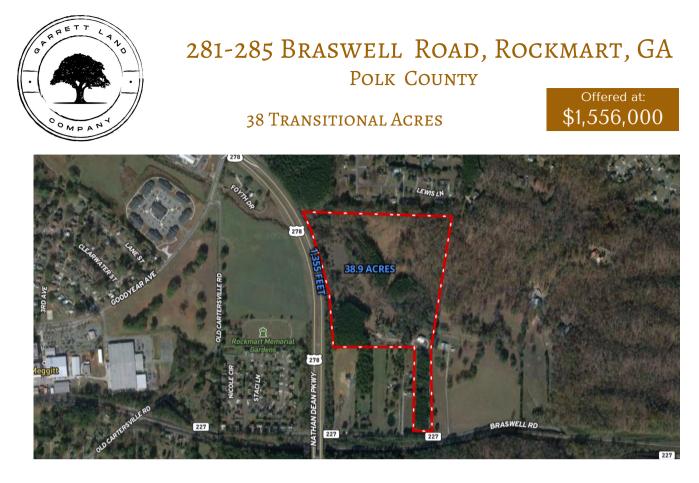

Rare find. 38.9 acres on Nathan Dean Parkway/Highway 278 in Rockmart, GA. 1,355 feet of frontage along HWY 278 with 20,000 traffic count. Sewer manhole seats on the north property line. The property would need to be annexed into the City of Rockmart for sewer use. The property is presently zoned AG in Polk County. There are 2 homes on the property that are included in the sale. Do not enter the property without an appointment.