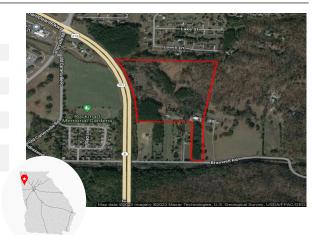

# 285 Braswell Rd

Rockmart, GA 30153, Polk County



**Property** 

| Total Acres:     | 39 AC        | Water on Site:      |
|------------------|--------------|---------------------|
| Remaining Acres: | 39 AC        | Water Main Size:    |
| Largest Tract:   | 39 AC        | Sewer on Site:      |
| Sale or Lease:   | Sale         | Sewer Main Size:    |
| Zoning:          | Agricultural | Gas on Site:        |
| Former Use:      | Undeveloped  | Gas Main Size:      |
| GRAD Site:       | No           | Electric Provider:* |

\* Customer will have choice of provider if load is above 900 kW



Source: Georgia Power Economic Development

| \$         |
|------------|
| Taxes &    |
| Incentives |

 $\sim$ ழ

Transp

Job Tax Credit: **County Millage Rate: County Property Tax: Total Sales Tax:** County Freeport:<sup>1</sup>

24.04 \$9.62 per \$1000 FMV 7% 1: 100% 2: 100% 3: 100% 4: 0%

\$4,000/job

Sources: Georgia Dept. of Revenue, Georgia Dept. of Community Affairs

**Incentive Zones** 

New Market Tax Credit

| Inter<br>Inter | national Airport: | Hartsfield-Jackson Atlanta<br>International, 43.1 miles | Port 1:      | Port of Savannah, 262.6 miles                |
|----------------|-------------------|---------------------------------------------------------|--------------|----------------------------------------------|
| Inters         | state:            | l 75, 17.9 miles